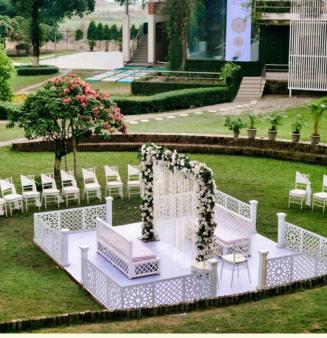

### The Meadows

(60,000 sqft Field/Outdoor)

- Price BDT 2,50,000/day
- Capacity 100-1000 Person

### Full Krishibari Estates Venue

Price BDT 3,50,000/day

For further information & reservation, contact us at:

018-9883-3060

krishibariestates.com